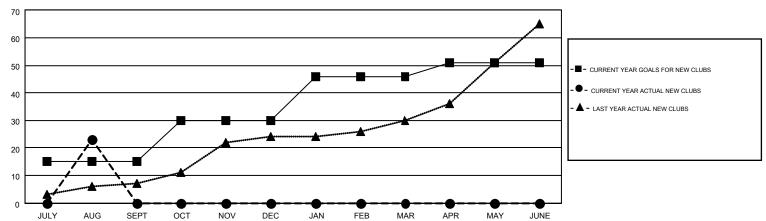

## MONTHLY MEMBERSHIP PROGRESS REPORT

Results as of: 8/31/2016

Multiple District 315

**LOCATION: REP OF BANGLADESH** 

GMT: NAZMUL HAQUE

GMT CA 6

| Clubs         |                  |                   |                  |                  | Members               |                    |                                        |                    |                  |  |
|---------------|------------------|-------------------|------------------|------------------|-----------------------|--------------------|----------------------------------------|--------------------|------------------|--|
|               | RESUI            | LTS FOR 2016-2017 |                  |                  | RESULTS FOR 2016-2017 |                    |                                        |                    |                  |  |
| QUARTER       | NEW CLUB<br>GOAL | NEW CLUBS         | DROPPED<br>CLUBS | NET<br>GAIN/LOSS | QUARTER               | NEW MEMBER<br>GOAL | CHARTER AND<br>NEW<br>MEMBERS<br>ADDED | DROPPED<br>MEMBERS | NET<br>GAIN/LOSS |  |
| JULY/AUG/SEPT | 15               | 23                | 2                | 21               | JULY/AUG/SEPT         | 360                | 756                                    | 278                | 478              |  |
| OCT/NOV/DEC   | 15               | 0                 | 0                | 0                | OCT/NOV/DEC           | 455                | 0                                      | 0                  | 0                |  |
| JAN/FEB/MAR   | 16               | 0                 | 0                | 0                | JAN/FEB/MAR           | 465                | 0                                      | 0                  | 0                |  |
| APR/MAY/JUNE  | 5                | 0                 | 0                | 0                | APR/MAY/JUNE          | 0                  | 0                                      | 0                  | 0                |  |