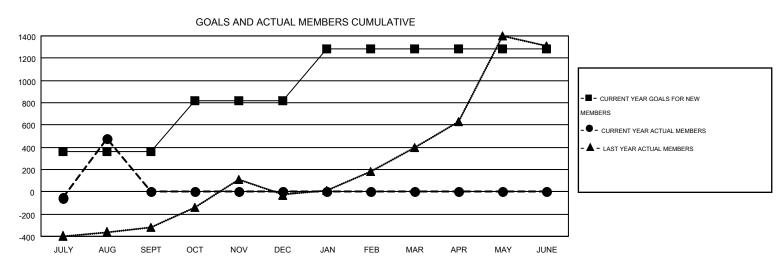

## MONTHLY MEMBERSHIP PROGRESS REPORT

Results as of: 8/31/2016

Multiple District 315

**LOCATION: REP OF BANGLADESH** 

GMT: NAZMUL HAQUE

GMT CA 6

| Clubs         |                  |                   |                  |                  | Members               |                    |                                        |                    |                  |  |
|---------------|------------------|-------------------|------------------|------------------|-----------------------|--------------------|----------------------------------------|--------------------|------------------|--|
|               | RESUI            | LTS FOR 2016-2017 |                  |                  | RESULTS FOR 2016-2017 |                    |                                        |                    |                  |  |
| QUARTER       | NEW CLUB<br>GOAL | NEW CLUBS         | DROPPED<br>CLUBS | NET<br>GAIN/LOSS | QUARTER               | NEW MEMBER<br>GOAL | CHARTER AND<br>NEW<br>MEMBERS<br>ADDED | DROPPED<br>MEMBERS | NET<br>GAIN/LOSS |  |
| JULY/AUG/SEPT | 15               | 23                | 2                | 21               | JULY/AUG/SEPT         | 360                | 756                                    | 278                | 478              |  |
| OCT/NOV/DEC   | 15               | 0                 | 0                | 0                | OCT/NOV/DEC           | 455                | 0                                      | 0                  | 0                |  |
| JAN/FEB/MAR   | 16               | 0                 | 0                | 0                | JAN/FEB/MAR           | 465                | 0                                      | 0                  | 0                |  |
| APR/MAY/JUNE  | 5                | 0                 | 0                | 0                | APR/MAY/JUNE          | 0                  | 0                                      | 0                  | 0                |  |

## GOALS AND ACTUAL NEW CLUBS CUMULATIVE

| DROPPED CLUBS: 2  |     | 105 CLUBS OF 572 ADDED 1 OR MORE<br>NEW MEMBERS | GENDER DISTRIBUTION  MALE 12,116 (80.71%) |                |         |
|-------------------|-----|-------------------------------------------------|-------------------------------------------|----------------|---------|
| DROPPED MEMBERS   |     |                                                 | FEMALE                                    | 2,895 (19.29%) |         |
| DECEASED          | 1   | CLICK HERE FOR HEALTH                           |                                           |                | - 0.1.1 |
| CLUB CANCELLED 28 |     | ASSESSMENT DATA                                 | FAMILY UNIT MEMBERS                       | 5,311          |         |
| OTHER             | 249 |                                                 | HEAD OF HOUSEHOLD                         | 1,537          |         |
| TOTAL             | 278 |                                                 | NON-HEAD OF HOUSEHOL                      | 3,774          |         |